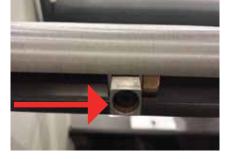

- May require some force to slide off

- 3) Remove the 3mm screw to remove the (2) two blocks
  - Mark the top so it can be reinstalled the same way

- 4) Rotate the collar inside the shaft to close/open gap between
- the guides.
- 5) Reverse steps to reinstall guides.