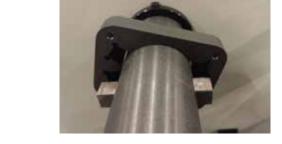

This document explains how to adjust the position of the tracking guides on the Centra HS Print Base. This procedure

can be repeated for all (4) four guides.

- 1) Remove (4) four 2.5mm screws to seperate the white guide
  - Take note of the orientation of the plate and guide

- May require some force to slide off

- 3) Remove the 3mm screw to remove the (2) two blocks
  - Mark the top so it can be reinstalled the same way

- 4) Rotate the collar inside the shaft to close/open gap between
- the guides.
- 5) Reverse steps to reinstall guides.