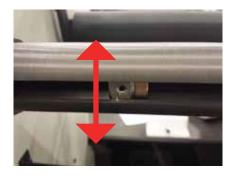

- May require some force to slide off

- 3) Remove the 3mm screw to remove the (2) two blocks
  - Mark the top so it can be reinstalled the same way

- 4) Rotate the collar inside the shaft to close/open gap between
- the guides.
- 5) Reverse steps to reinstall guides.