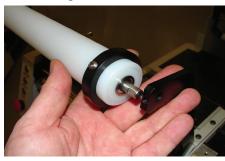

NOTE: The HS-445 set screws have a nylon tip. DO NOT over tighten.

1) Raise the infeed dancer arm and locate the infeed dancer bar set screws. Loosen using 2.5mm Allen Wrench.

2) Slide dancer bar to left to disengage from arms. Slide both infeed guides onto the white dancer roller.

3) Reinsert the axle to the dancer arm, making sure that you align the flat on the shaft with the set screws.

4) Center the web guide collars to your centering guides