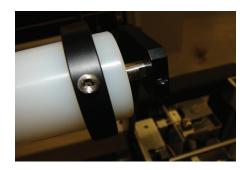

3) Reinsert the axle to the dancer arm, making sure that you align the flat on the shaft with the set screws.

4) Center the web guide collars to your centering guides