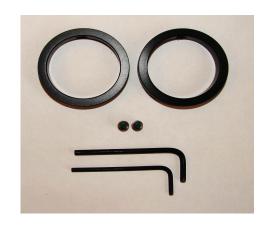

Parts included in kit:

| P/N          | Description                       |
|--------------|-----------------------------------|
| CP-00-11-130 | GUIDE COLLAR, CP ADD-ON           |
| HS-445       | SCREW, SET 1/4-20 x 3/16 HEXNYL   |
| H21-026      | HEX WRENCH, 2.5MM                 |
| H21-035      | HEX WRENCH, 1/8"                  |
|              | CP-00-11-130<br>HS-445<br>H21-026 |

NOTE: The HS-445 set screws have a nylon tip. DO NOT over tighten.

1) Raise the infeed dancer arm and locate the infeed dancer bar set screws. Loosen using 2.5mm Allen Wrench.

2) Slide dancer bar to left to disengage from arms. Slide both infeed guides onto the white dancer roller.