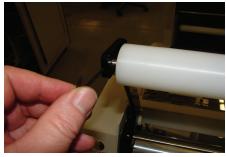

3) Reinsert the axle to the dancer arm, making sure that you align the flat on the shaft with the set screws.

4) Center the web guide collars to your centering guides